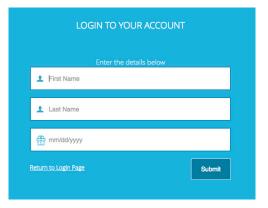

To log in with your <u>username</u>, type in your AOSMI provided username & password (note: both are case sensitive) in the space provided and click the "Login" button.

To log in with your <u>phone</u>, click on the "using mobile phone" button. After clicking the mobile phone option, you will be prompted to enter your full name and date of birth (using 4 digits for the year). You will be prompted to select your mobile phone number and click the "send code" button. You will receive a code via text that you must enter to access your patient portal.