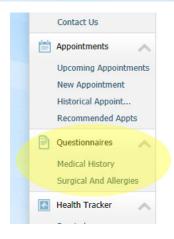

### Once you are logged in:

Prior to your office visit, complete the forms listed under the Questionnaires section located on the left-hand side.

You need to fill out both the Medical History Form

And the Surgical and Allergy Form