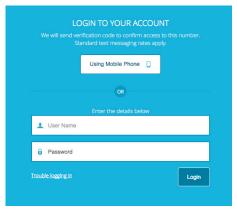

### www.AOSMILogin.com

or visit www.AOSMINJ.com and click on the Patient Portal button at the top of the page.

There are two ways you can log in to the portal using either your username and password or by entering a code sent to your mobile device.

To log in with your <u>username</u>, type in your AOSMI provided username & password (note: both are case sensitive) in the space provided and click the "Login" button.

To log in with your <u>phone</u>, click on the "using mobile phone" button. After clicking the mobile phone option, you will be prompted to enter your full name and date of birth (using 4 digits for the year). You will be prompted to select your mobile phone number and click the "send code" button. You will receive a code via text that you must enter to access your patient portal.