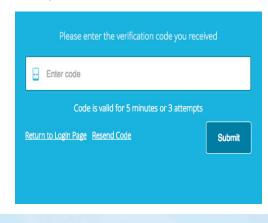

To log in with your <u>username</u>, type in your AOSMI provided username & password (note: both are case sensitive) in the space provided and click the "Login" button.

To log in with your <u>phone</u>, click on the "using mobile phone" button. After clicking the mobile phone option, you will be prompted to enter your full name and date of birth (using 4 digits for the year). You will be prompted to select your mobile phone number and click the "send code" button. You will receive a code via text that you must enter to access your patient portal.