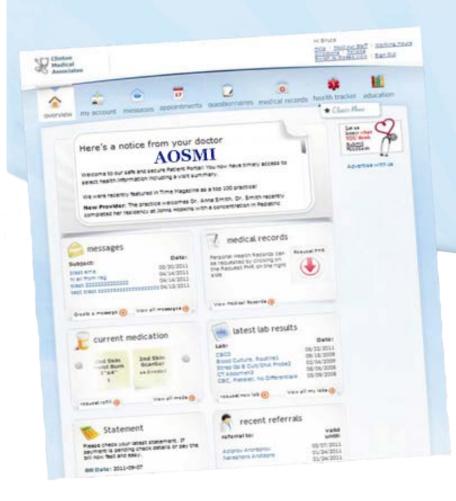

# **Patient Portal**

Securely log in with your username and password, and gain access to your personal health record and other helpful features from any computer or smartphone with an Internet connection!

Know your health...
...Know yourself

is now offering our patients easy and private access to their medical information online, so you can view your personal health record whenever and wherever you have access to the Internet!

Gain access to your private health information and receive periodic updates and reminders from your doctor on your personal e-mail address!

## **Appointments**

Book and keep track of appointments

#### Lab Results

Access and view lab results

#### Medication

Request prescription refills

#### **Medical Records**

View your personal health record

#### Education

Receive educational materials

#### Messages

Send & receive messages from staff

#### Reminders

Receive health reminders

## Billina

View & pay billing statements

## **Demographic Information**

Update demographic information

View & request letters for school or work

how do Luse the