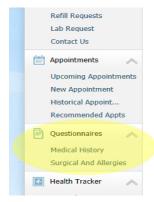

## www.AOSMILogin.com

or visit www.AOSMINJ.com and click on the Patient Portal button at the top of the page.

Type in your username & password (note both are case sensitive)

Once your logged in, complete the forms listed under Questionnaires on the left-hand side prior to your office visit.